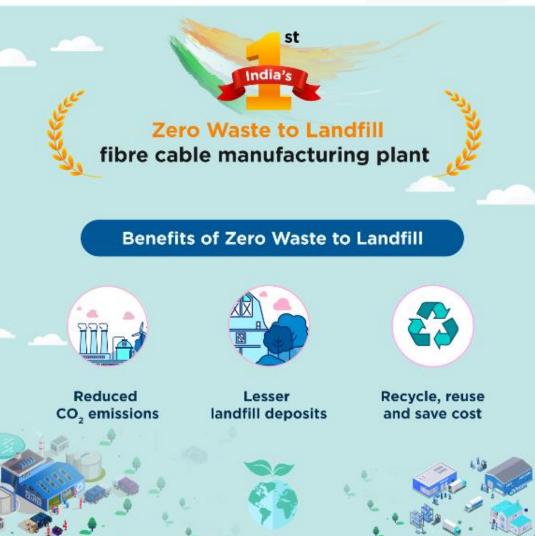

### India's first optical cable facility to get ZWTF certificate

Certification Manage 8 February 2015

STU