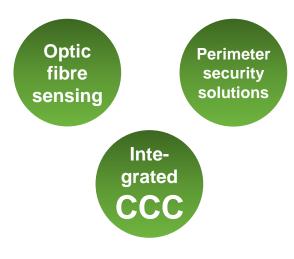

# Securing national borders through world-class communication networks

CUSTOMER SEGMENT (3

 Designed world's largest intrusion proof defence network

INDIAN DEFENCE

 Designing world class naval communication network

INDIAN AIRFORCE

STU

 NAISS POC – Demonstrated Fibre optic sensing security solutions